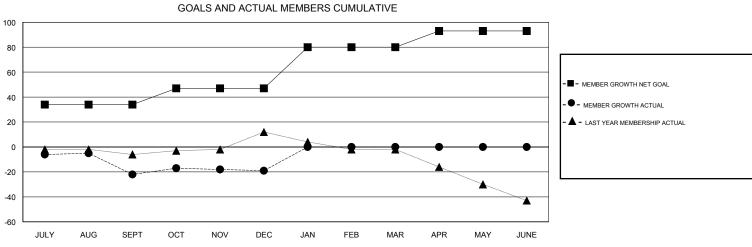

## **HOWARD HUDSON LOCATION IDAHO GMT CA** Clubs Members RESULTS FOR 2017-2018 RESULTS FOR 2017-2018 NEW CLUBS NEW CLUB GOAL DROPPED CLUBS MEMBER GROWTH NET MEMBER GROWTH DROPPED QUARTER QUARTER GOAL ACTUAL MEMBERS ACTUAL (including transfers) 0 0 34 19 37 JULY/AUG/SEPT JULY/AUG/SEPT 0 13 17 13 OCT/NOV/DEC OCT/NOV/DEC 0 1 0 33 0 0 JAN/FEB/MAR JAN/FEB/MAR 0 0 0 0 0 13 APR/MAY/JUNE APR/MAY/JUNE