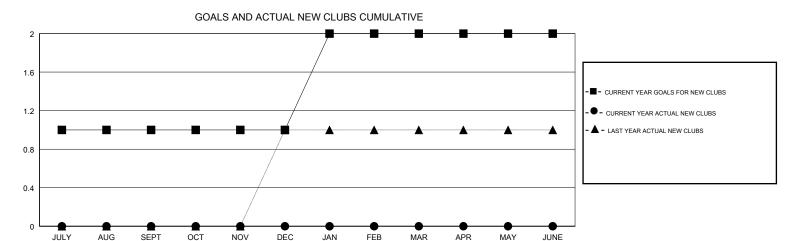

## **HOWARD HUDSON LOCATION IDAHO GMT CA** Clubs Members RESULTS FOR 2017-2018 RESULTS FOR 2017-2018 NEW CLUBS NEW CLUB GOAL DROPPED CLUBS MEMBER GROWTH NET MEMBER GROWTH DROPPED QUARTER QUARTER GOAL ACTUAL MEMBERS ACTUAL (including transfers) 0 0 34 19 37 JULY/AUG/SEPT JULY/AUG/SEPT 0 13 17 13 OCT/NOV/DEC OCT/NOV/DEC 0 1 0 33 0 0 JAN/FEB/MAR JAN/FEB/MAR 0 0 0 0 0 13 APR/MAY/JUNE APR/MAY/JUNE